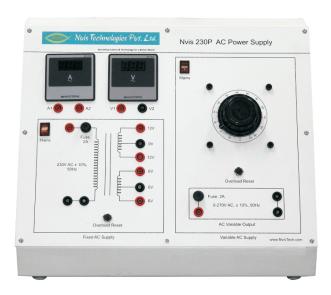

## AC Power Supply Nvis 230P

**Nvis 230P "AC Power Supply"** is a versatile product mainly used in electrical and electronic engineering laboratories for the purpose of conducting experiments over AC circuits. This unit provides 0-220V Variable AC output and 6V-0-6V & 12V-0-12V step down AC Voltage with adequate protection schemes. Digital voltmeter and ammeter are being used for better resolution and accuracy.

## **Features**

- Stand alone operation
- Equipped with single phase auto transformer for AC variable supply
- Digital controller based measuring instruments for better accuracy
- Exclusive and rugged design unit
- Over Current and short circuit protections.
- Supply indication lamps

## **Technical Specifications**

Input Mains : 230V AC ±10%, 50Hz

**AC Variable Output** 

Voltage :  $0 \text{ to } 220\text{V} \pm 10\%$ 

Current : 2A

**AC Step Down Output** 

Voltage :  $6V - 0 - 6V \pm 10\%$ ,

12V - 0 - 12V ± 10%

Current : 2A

**Digital Meters** 

AC Voltmeter (for AC variable output) : 300V AC Ammeter : 10A

Single Phase Switches : 2 nos. (2Amp)